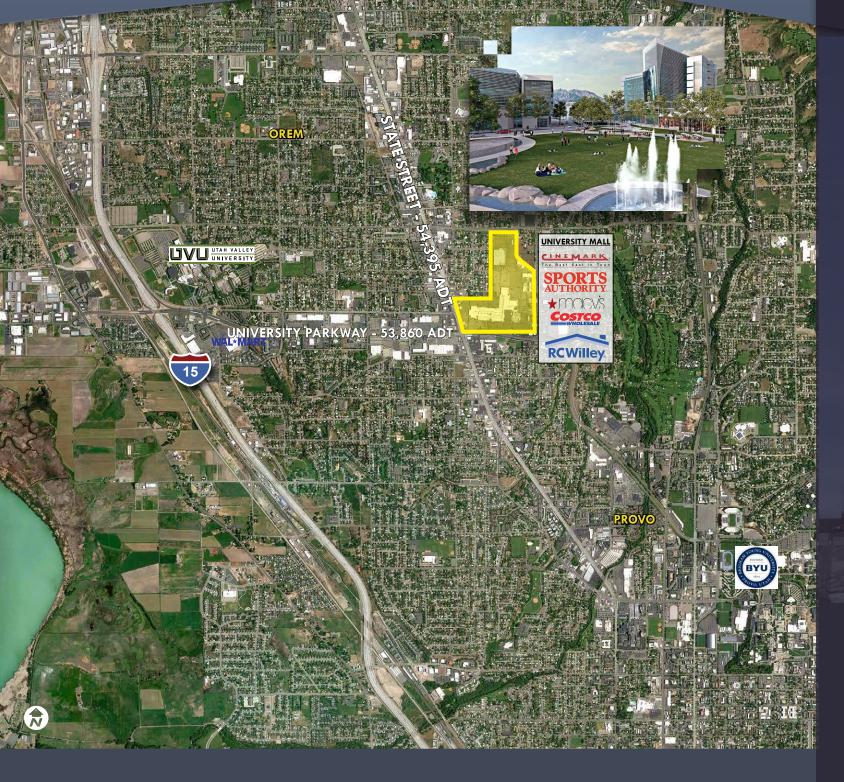

#### AMENITIES THAT REDUCE THE COST OF DOING BUSINESS

- A 14 screen Cinemark theater is within walking distance that may be rented for large meetings and presentations
- In 2014 a central park ("The Orchard") the size of two football fields will be constructed which includes a stage for small concerts, and an oversize LED screen for broadcasting sporting events, and old movies in the park.
- University Place is also one of the most mass-transitconnected places in all of Utah County:
- The Timpanogos Transit Center is located on site and is served by over 280 buses per day connecting to Brigham Young University, Utah Valley University, City Hall, Utah Valley Regional Medical Center and the University of Utah Health Center.
- The new FrontRunner Commuter Rail station is two miles west of the site and connects Orem to Salt Lake City. Multiple bus lines provide service between the Timpanogos Transit Center and the FrontRunner Station.
- Bus Rapid Transit will connect University Place to FrontRunner Commuter Rail, Utah Valley University and Brigham Young University in 2015.
- Over 1.3 million SF of retail awaits on site: 3 banks and a Fidelity investment office, barber, tailor, dental and optical services, a Costco, and a daycare center are located within a short walk. 10 food court restaurants, 5 fast service restaurants and 7 sit down restaurants, all located within a very short walk.
- 1,500 residential units master planned, as well as a Swim & Tennis Club and other amenities

#### **PROJECT HIGHLIGHTS**

- Available space remaining: 2nd Floor: 7,354 SF 3rd Floor: 26,622 SF 4th Floor: 26,622 SF
- Completed multi-use project includes: Iconic 9 story tower planned - nearly 200,000 SF
- 435 residential units
- Central to Orem and Provo cities
- The most high profile, high traffic location in Utah County
- Structured/covered parking
- Unmatched building signage
- Every conceivable amenity within walking distance
- On site residential component
- On site day care facility
- Expansion capability, up to 600,000 square feet
- Lease rates: \$25.00/SF full service
- Swim & Tennis club and Hotel planned

### SITE PLAN WITH OFFICE LOCATIONS