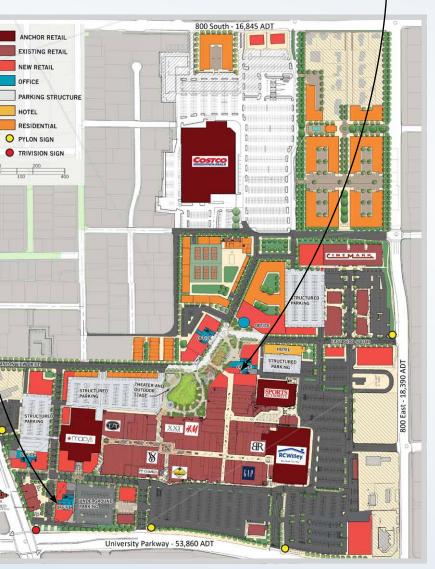

### SITE PLAN WITH OFFICE LOCATIONS

#### AMENITIES THAT REDUCE THE COST OF DOING BUSINESS

- A 14 screen Cinemark theater is within walking distance that may be rented for large meetings and presentations
- In 2014 a central park ("The Orchard") the size of two football fields will be constructed which includes a stage for small concerts, and an oversize LED screen for broadcasting sporting events, and old movies in the park.
- University Place is also one of the most mass-transitconnected places in all of Utah County:
- The Timpanogos Transit Center is located on site and is served by over 280 buses per day connecting to Brigham Young University, Utah Valley University, City Hall, Utah Valley Regional Medical Center and the University of Utah Health Center.
- The new FrontRunner Commuter Rail station is two miles west of the site and connects Orem to Salt Lake City. Multiple bus lines provide service between the Timpanogos Transit Center and the FrontRunner Station.
- Bus Rapid Transit will connect University Place to FrontRunner Commuter Rail, Utah Valley University and Brigham Young University in 2015.
- Over 1.3 million SF of retail awaits on site: 3 banks and a Fidelity investment office, barber, tailor, dental and optical services, a Costco, and a daycare center are located within a short walk. 10 food court restaurants, 5 fast service restaurants and 7 sit down restaurants, all located within a very short walk.
- 1,500 residential units master planned, as well as a Swim & Tennis Club and other amenities