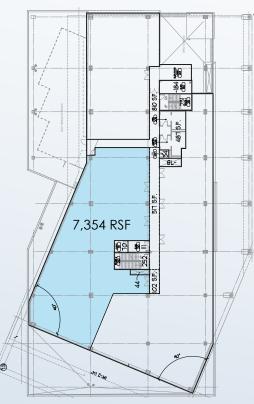

#### **PROJECT HIGHLIGHTS**

- Available space remaining: 2nd Floor: 7,354 SF 3rd Floor: 26,622 SF 4th Floor: 26,622 SF
- Completed multi-use project includes: Iconic 9 story tower planned - nearly 200,000 SF
- 435 residential units
- Central to Orem and Provo cities
- The most high profile, high traffic location in Utah County
- Structured/covered parking
- Unmatched building signage
- Every conceivable amenity within walking distance
- On site residential component
- On site day care facility
- Expansion capability, up to 600,000 square feet
- Lease rates: \$25.00/SF full service
- Swim & Tennis club and Hotel planned

#### **2ND FLOOR - SUITE 220**