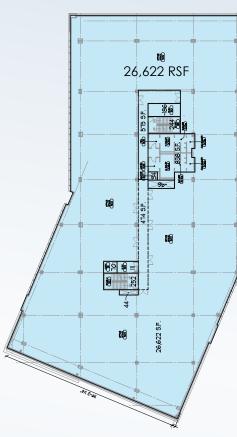

#### **PROJECT HIGHLIGHTS**

- Available space remaining: 2nd Floor: 7,354 SF 3rd Floor: 26,622 SF 4th Floor: 26,622 SF
- Completed multi-use project includes: Iconic 9 story tower planned - nearly 200,000 SF
- 435 residential units
- Central to Orem and Provo cities
- The most high profile, high traffic location in Utah County
- Structured/covered parking
- Unmatched building signage
- Every conceivable amenity within walking distance
- On site residential component
- On site day care facility
- Expansion capability, up to 600,000 square feet
- Lease rates: \$25.00/SF full service
- Swim & Tennis club and Hotel planned

**AVAILABLE FLOOR PLATES** 

**3RD AND 4TH FLOORS** 