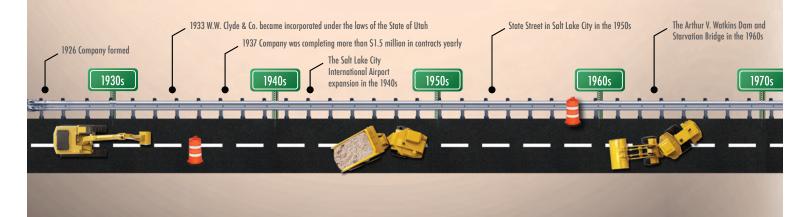

# **90 Years Later and 5 Million Horses Stronger**

W.W. Clyde & Co. continues to shape Utah and surrounding States with its unique approach to innovation and performs the first ever bridge slide in the state of Nevada.

#### On Solid Ground

Modern architecture is driving innovation in construction, and W.W. Clyde & Co. is leading the charge. Building on its mantra, "Tough Projects Innovative Solutions," the modern-day Clydes are setting the pace. In the past five years, W.W. Clyde & Co. has won dozens of industry awards including: UDOT Contractor of the Year, Roads & Bridges Top 10 Roads, and AGC of Utah Achievement of Safety Excellence.

W.W. Clyde & Co. continues to provide innovation to contract owners and partners. The company is reputed to have built more miles of road in Utah than any other single contractor. Driven by the values set by Wilford in 1922, W.W. Clyde & Co. is paving the road for the future.