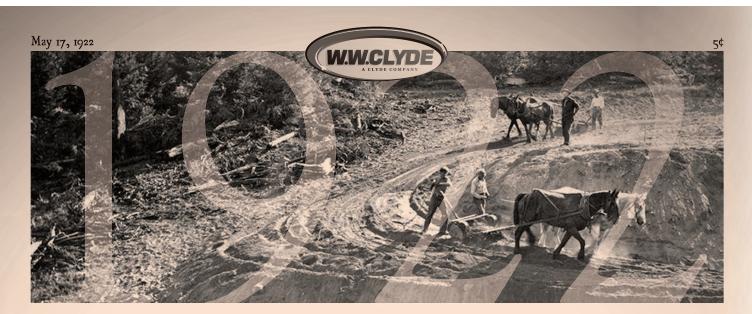

## W.W. Clyde to Build in Nevada with Four Horses

With the surplus of transportation contracts presently available, individuals like Wilford W. Clyde are making their way into the construction industry with little more than a few horses and some dirt scrapers.

#### From the Heart of Utah

The resulting depression from the absence of military contracts from the Great World War has had a drastic effect on small farming communities like Springville, Utah, and leaves many wondering how to make ends meet without departing the state in search of the proverbial "greener pasture."

But one native has sought to rise above the feeling of helplessness that has taken so many local farmers. Wilford W. Clyde previously worked as an engineer at the Spring Canyon coal mining operation, but is now trying his hand as a highway construction general contractor.

Equipped with little beyond a "Fresno and four," or a dirtmoving scraper and four horses, this aspiring individual just started a joint venture with family to complete a road construction project near Pequop Summit in Nevada on an area west of Wendover, a contract valued at \$150,000.

Due to Wilford's position as general contractor, he'll have to learn the inner workings of the trade, while still finding time to fill multiple roles as superintendent,

As construction technology advances, Wilford W. Clyde will soon purchase fuel-powered machinery for future iobs in place of horses.