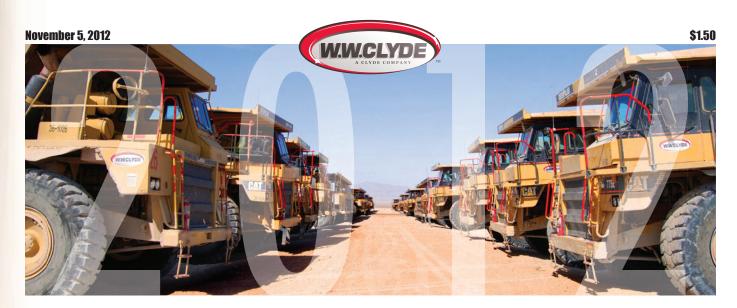

# **90 Years Later and 5 Million Horses Stronger**

W.W. Clyde & Co. continues to shape Utah and surrounding States with its unique approach to innovation and performs the first ever bridge slide in the state of Nevada.

#### On Solid Ground

Modern architecture is driving innovation in construction, and W.W. Clyde & Co. is leading the charge. Building on its mantra, "Tough Projects Innovative Solutions," the modern-day Clydes are setting the pace. In the past five years, W.W. Clyde & Co. has won dozens of industry awards including: UDOT Contractor of the Year, Roads & Bridges Top 10 Roads, and AGC of Utah Achievement of Safety Excellence.

W.W. Clyde & Co. continues to provide innovation to contract owners and partners. The company is reputed to have built more miles of road in Utah than any other single contractor. Driven by the values set by Wilford in 1922, W.W. Clyde & Co. is paving the road for the future.