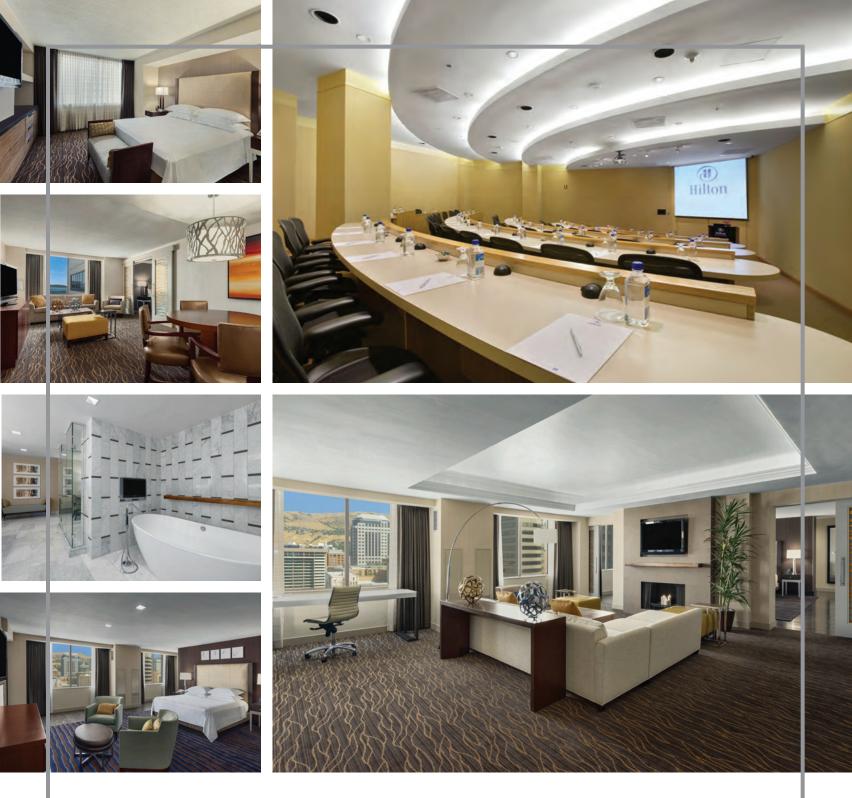

### Meet & Eat & Stay

| Colleges and Universities | 52    |
|---------------------------|-------|
| Golf Northern             | 54,56 |
| Golf Southern             | 58    |
| Hotels                    | 60    |
| Meeting Facilities        | 62,64 |
| Restaurants               | 66,68 |
| Travel Agencies           | 70    |