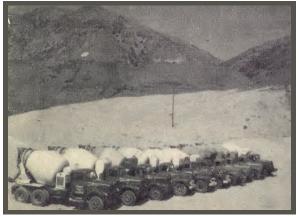

## W.W. Clyde to Build in Nevada with Four Horses

With the surplus of transportation contracts presently available, individuals like Wilford W. Clyde are making their way into the construction industry with little more than a few horses and some dirt scrapers.

Equipped with little beyond a "Fresno and four," or a dirtmoving scraper and four horses, this aspiring individual just started a joint venture with family to complete a road construction project near Pequop Summit in Nevada on an area west of Wendover, a contract valued at \$150,000.